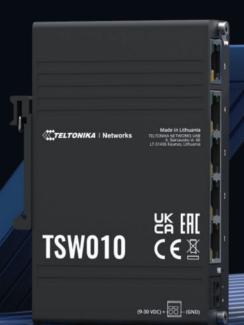

# **TSW010**

#### **DIN RAIL SWITCH**

// TSW010 offers the most affordable way to extend network connectivity to multiple Ethernet devices.

// Five 10/100 Ethernet ports ensure stable and reliable connectivity, sufficient for most industrial applications where high throughput is not required.

// Wide range of supported power supply voltages (9-30 V) and rugged design make it suitable for professional solutions.

// Compact size and integrated DIN rail bracket enable easy installation across different industrial environments.



## **PLUG-N-PLAY**

No additional configuration needed

#### MOUNTING

Integrated DIN rail bracket and surface mounting options

### 9-30 V

Wide range of supported power supply voltages

# **INDUSTRIAL DESIGN**

Anodized aluminum housing and panels



# **KEY FEATURES**

#### **HARDWARE**

| Power supply              | 2-pin industrial DC power socket, 9 - 30 VDC                                                 |
|---------------------------|----------------------------------------------------------------------------------------------|
| Power consumption         | Idle: 0.3 W / Max: 0.9 W                                                                     |
| Status LEDs               | 1 x Power LED, 10 x LAN status LEDs                                                          |
| Ethe